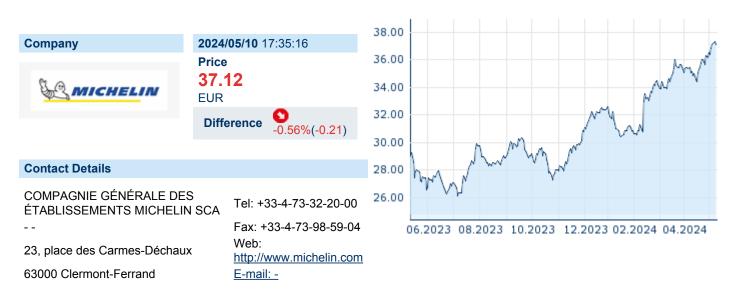

## COMPAGNIE GENERALE DES ETABLISSEMENTS MICHELIN SCA

ISIN: FR001400AJ45 WKN: 12126 Asset Class: Stock