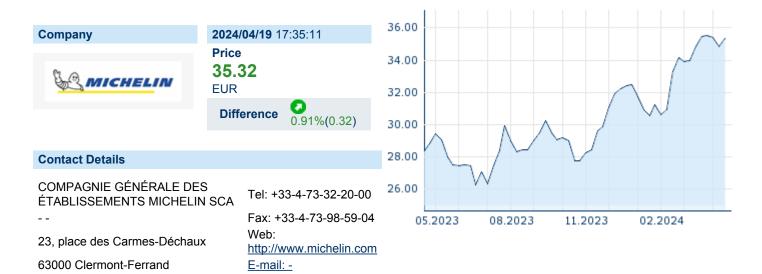

## COMPAGNIE GENERALE DES ETABLISSEMENTS MICHELIN SCA

ISIN: FR001400AJ45 WKN: 12126 Asset Class: Stock



## **Company Profile**

Compagnie Générale des Établissements Michelin SCA engages in the manufacture, distribution and sale of tires. The company operates through the following segments: Automotive and related distribution, Road transportation and related distribution, and Specialty businesses. Its products and services include tires, mobility services, lifestyle products, Michelin solutions and Michelin engineering and services. The company was founded by Aristide Barbier and Édouard Daubrée on July 15, 1863 and is headquartered in Clermont-Ferrand, France.

## Financial figures, Fiscal year: from 01.01. to 31.12. 2023 2022 2021 **Financial figures** Assets Liabilities and equity Assets Liabilities and equity Assets Liabilities and equity **Current assets** 13,669,000,000 15,074,000,00