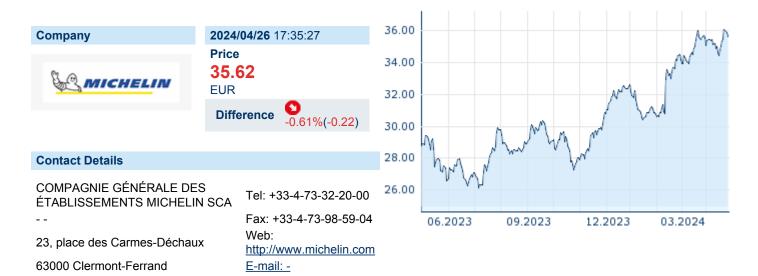

## COMPAGNIE GENERALE DES ETABLISSEMENTS MICHELIN SCA

ISIN: FR001400AJ45 WKN: 12126 Asset Class: Stock



## **Company Profile**

Compagnie Générale des Établissements Michelin SCA engages in the manufacture, distribution and sale of tires. The company operates through the following segments: Automotive and related distribution, Road transportation and related distribution, and Specialty businesses. Its products and services include tires, mobility services, lifestyle products, Michelin solutions and Michelin engineering and services. The company was founded by Aristide Barbier and Édouard Daubrée on July 15, 1863 and is headquartered in Clermont-Ferrand, France.

## Financial figures, Fiscal year: from 01.01. to 31.12. 2023 2022 2021 **Financial figures** Assets Liabilities and equity Assets Liabilities and equity Assets Liabilities and equity **Current assets** 13,669,000,000 15,074,000,00