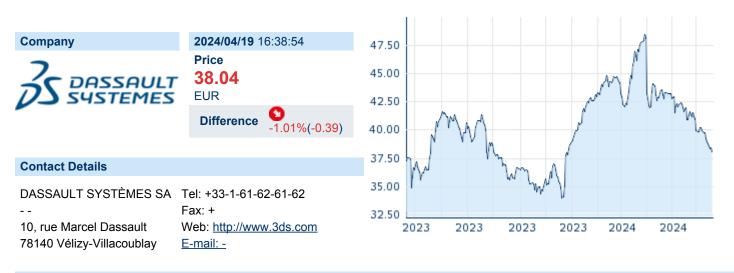

# DASSAULT SYSTÈMES SE

ISIN: FR0014003TT8 WKN: 13065 Asset Class: Stock



#### **Company Profile**

Dassault Systèmes SA engages in software solutions and consulting services. It operates through the following segments: Transportation and Mobility, Aerospace and Defense, High-Tech, Industrial Equipment, Infrastructure, Energy and Materials, Architecture, Engineering and Construction, and Life Sciences and Healthcare. The company was founded by Charles Edelstenne on June 9, 1981 and is headquartered in Vélizy-Villacoublay, France.

### Financial figures, Fiscal year: from 01.01. to 31.12.

|                                | 2023           |                        | 2022           |                        | 2021           |                       |
|--------------------------------|----------------|------------------------|----------------|-----------------------