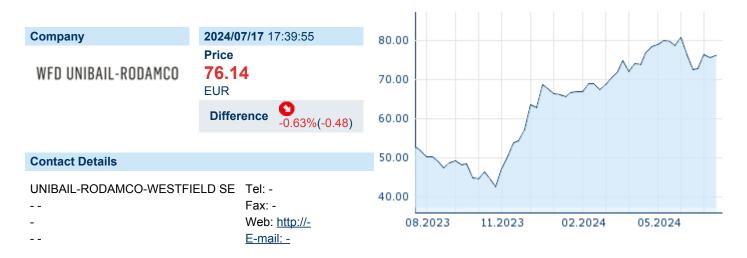

## WFD UNIBAIL RODAMCO NV

ISIN: FR0013326246 WKN: - Asset Class: Stock



## **Company Profile**

**Total assets** 

Unibail-Rodamco-Westfield SE engages in the development and operation of flagship destinations. It operates through the following business segments: Shopping Centres, Offices and Others, and Convention and Exhibition. The Shopping Centres segment operates and leases shopping centers. The Offices and Others segment develops and owns office buildings and hotels. The Convention and Exhibition segment includes real estate venues rental and services company. The company was founded on July 23, 1968 and is headquartered in Paris, France.

| Financial figures, Fiscal year: from 01.01. to 31.12. |                               |                               |                               |
|-------------------------------------------------------|-----