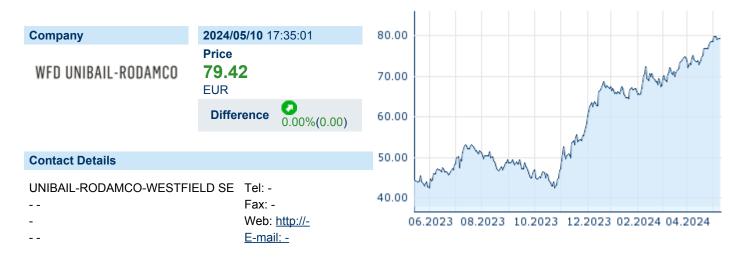

## WFD UNIBAIL RODAMCO NV

ISIN: FR0013326246 WKN: - Asset Class: Stock



## **Company Profile**

Unibail-Rodamco-Westfield SE engages in the development and operation of flagship destinations. It operates through the following business segments: Shopping Centres, Offices and Others, and Convention and Exhibition. The Shopping Centres segment operates and leases shopping centers. The Offices and Others segment develops and owns office buildings and hotels. The Convention and Exhibition segment includes real estate venues rental and services company. The company was founded on July 23, 1968 and is headquartered in Paris, France.

| Financial figures, Fiscal year: from 01.01 | . to 31.12.                   |                               |                               |
|--------------------------------------------|-------------------------------|--------------