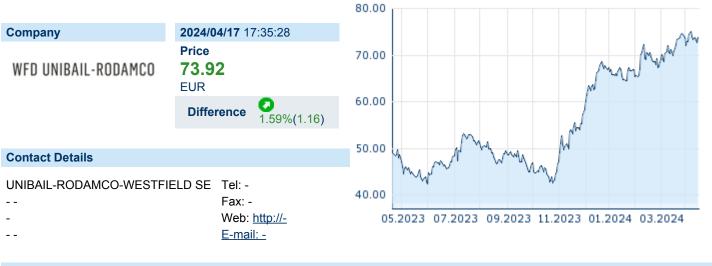

# WFD UNIBAIL RODAMCO NV

ISIN: FR0013326246 WKN: - Asset Class: Stock



#### **Company Profile**

Financial figures, Fiscal year: from 01.01. to 31.12.

|                                | 2023                          | 2022                          | 2021                          |
|--------------------------------|-------------------------------|-------------------------------|-------------------------------|
| Financial figures              | Assets Liabilities and equity | Assets Liabilities and equity | Assets Liabilities and equity |
| Current assets                 | -                             | -                             | -                             |
| Common stock capital           | -                             | -                             | -                             |
| Fixed assets                   | -