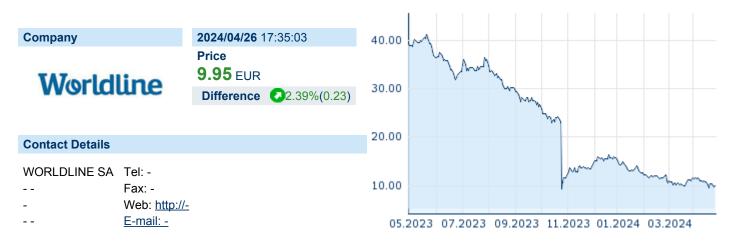

## WORLDLINE S.A.

ISIN: FR0011981968 WKN: - Asset Class: Stock



#### **Company Profile**

#### Financial figures, Fiscal year: from 01.01. to 31.12.

|                                | 20     | 23                     | 20     | 22                     | 20     | 21                     |
|--------------------------------|--------|------------------------|--------|------------------------|--------|------------------------|
| Financial figures              | Assets | Liabilities and equity | Assets | Liabilities and equity | Assets | Liabilities and equity |
| Current assets                 | -      |                        | -      |                        | -      |                        |
| Common stock capital           |        | -                      |        | -                      |        | -                      |
| Fixed assets