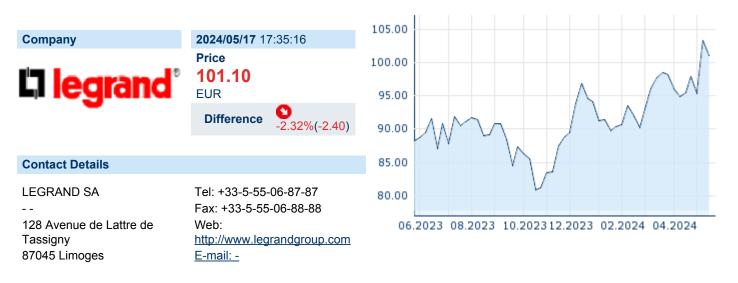

#### **Company Profile**

Legrand SA is a holding company, which engages in the manufacture of electrical and digital building infrastructures. It operates through the following geographical segments: Rest of Europe, North and Central America, and Rest of the World. The Rest of Europe segment includes France, Italy, and rest of Europe. The North and Central America segment is involved in Canada, Mexico, the United States, and Central American countries. The Rest of the Worl segment refers to Australia, China, India, and South America. The company was founded in 1904 and is headquartered in Limoges, France.

### Financial figures, Fiscal year: from 01.01. to 31.12.

|                                | 20             | 23                     | 20             | 22                     | 20