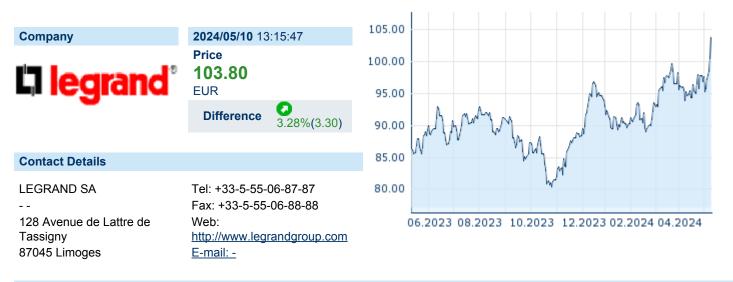

#### **Company Profile**

Legrand SA is a holding company, which engages in the manufacture of electrical and digital building infrastructures. It operates through the following geographical segments: Rest of Europe, North and Central America, and Rest of the World. The Rest of Europe segment includes France, Italy, and rest of Europe. The North and Central America segment is involved in Canada, Mexico, the United States, and Central American countries. The Rest of the Worl segment refers to Australia, China, India, and South America. The company was founded in 1904 and is headquartered in Limoges, France.

### Financial figures, Fiscal year: from 01.01. to 31.12.

|                                | 20             | 23                     | 20             | 22                     | 20