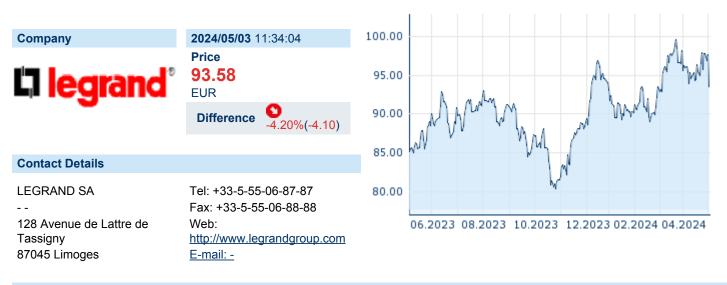

# LEGRAND S.A. ISIN: FR0010307819 WKN: - Asset Class: Stock



#### **Company Profile**

Legrand SA is a holding company, which engages in the manufacture of electrical and digital building infrastructures. It operates through the following geographical segments: Rest of Europe, North and Central America, and Rest of the World. The Rest of Europe segment includes France, Italy, and rest of Europe. The North and Central America segment is involved in Canada, Mexico, the United States, and Central American countries. The Rest of the Worl segment refers to Australia, China, India, and South America. The company was founded in 1904 and is headquartered in Limoges, France.

## Financial figures, Fiscal year: from 01.01. to 31.12.

|                                | 20             | 23                     | 20             | 22                     | 20