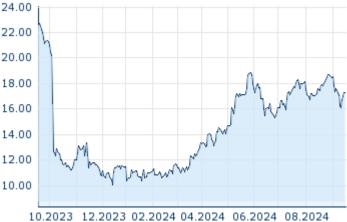

## **ALSTOM SA**

ISIN: FR0010220475 WKN: 12019 Asset Class: Stock





-- Fax: +

48, rue Albert Dhalenne Web: http://www.alstom.com

93400 Saint-Ouen E-mail: -

#### **Company Profile**

Alstom SA engages in the provision of transportation services. It operates through the following segments: urban and main line transportation, signaling, services and integrated solutions. The company was founded in 1989 and is headquartered in Saint-Ouen, France.

# Financial figures, Fiscal year: from 01.04. to 31.03.

|                                | 2024           |                        | 2023           |                        | 2022           |                        |
|--------------------------------|----------------|------------------------|----------------|------------------------|----------------|------------------------|
| Financial figures              | A