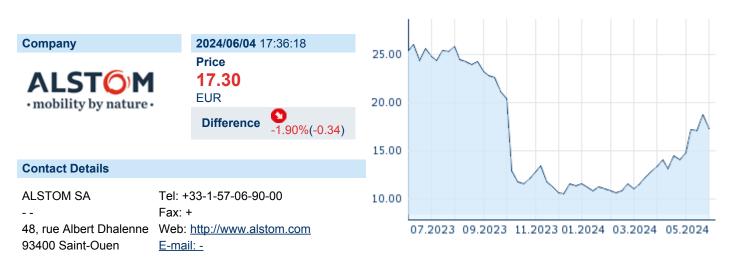

### ALSTOM SA ISIN: FR0010220475 WKN: 12019 Asset Class: Stock



#### **Company Profile**

Alstom SA engages in the provision of transportation services. It operates through the following segments: urban and main line transportation, signaling, services and integrated solutions. The company was founded in 1989 and is headquartered in Saint-Ouen, France.

#### Financial figures, Fiscal year: from 01.04. to 31.03.

|                                | 202            | 24                     | 20             | 23                     | 202            | 22                    |
|--------------------------------|----------------|------------------------|----------------|------------------------|----------------|-----------------------|
| Financial figures              | Assets         | Liabilities and equity | Assets         | Liabilities and equity | Assets