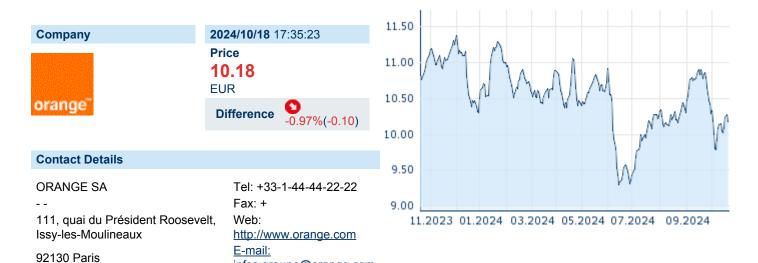

## **ORANGE SA**

ISIN: FR0000133308 WKN: 13330 Asset Class: Stock



#### **Company Profile**

Orange SA engages as a telecommunication services company, which operates mobile and internet services. It provides telecommunication services to multinational companies, under the brand Orange Business Services. The company was founded on January 1, 1991, and is headquartered in Paris, France.

infos.groupe@orange.com

## Financial figures, Fiscal year: from 01.01. to 31.12.

|                                | 20              | 23                     | 20              | 22                     | 20              | 21                     |
|--------------------------------|-----------------|------------------------|-----------------|------------------------|-----------------|------------------------|
| Financial figures              | Assets          | Liabilities