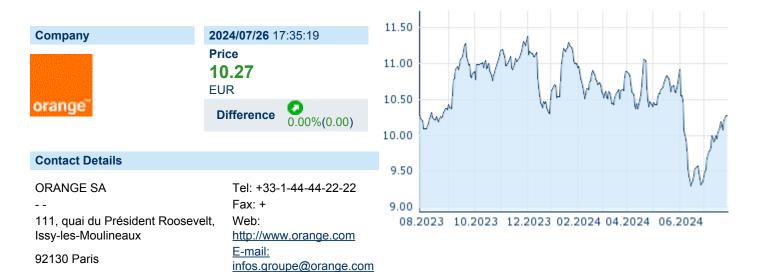

# **ORANGE SA**

ISIN: FR0000133308 WKN: 13330 Asset Class: Stock



## **Company Profile**

Orange SA engages as a telecommunication services company, which operates mobile and internet services. It provides telecommunication services to multinational companies, under the brand Orange Business Services. The company was founded on January 1, 1991, and is headquartered in Paris, France.

## Financial figures, Fiscal year: from 01.01. to 31.12.

|                                | 20:             | 2023                   |                 | 2022                   |                 | 2021                   |  |
|--------------------------------|-----------------|------------------------|-----------------|------------------------|-----------------|------------------------|--|
| Financial figures              | Assets          | Liabilities and equity | Assets