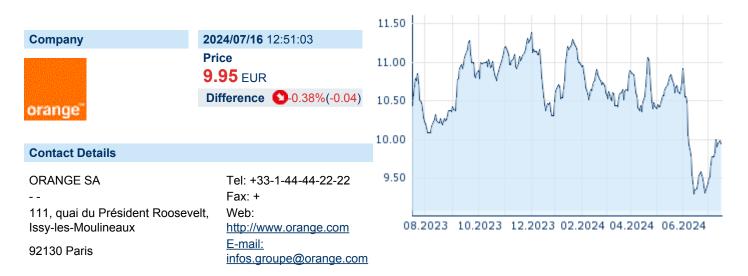

## **ORANGE SA**

ISIN: FR0000133308 WKN: 13330 Asset Class: Stock



## **Company Profile**

Orange SA engages as a telecommunication services company, which operates mobile and internet services. It provides telecommunication services to multinational companies, under the brand Orange Business Services. The company was founded in January 1, 1991 and is headquartered in Paris, France.

## Financial figures, Fiscal year: from 01.01. to 31.12.

|                                | 2023            |                        | 2022            |                        | 2021            |                        |
|--------------------------------|-----------------|------------------------|-----------------|------------------------|-----------------|------------------------|
| Financial figures              | Assets          | Liabilities and equity | Assets