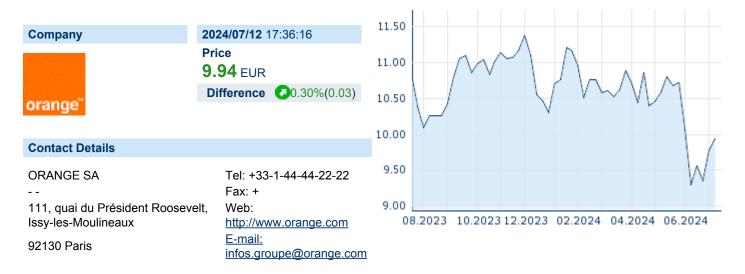

## **ORANGE SA**

ISIN: FR0000133308 WKN: 13330 Asset Class: Stock



### **Company Profile**

Orange SA engages as a telecommunication services company, which operates mobile and internet services. It provides telecommunication services to multinational companies, under the brand Orange Business Services. The company was founded in January 1, 1991 and is headquartered in Paris, France.

## Financial figures, Fiscal year: from 01.01. to 31.12.

|                                | 2023            |                        | 2022            |                        | 2021            |                        |
|--------------------------------|-----------------|------------------------|-----------------|------------------------|-----------------|------------------------|
| Financial figures              | Assets          | Liabilities and equity | Assets