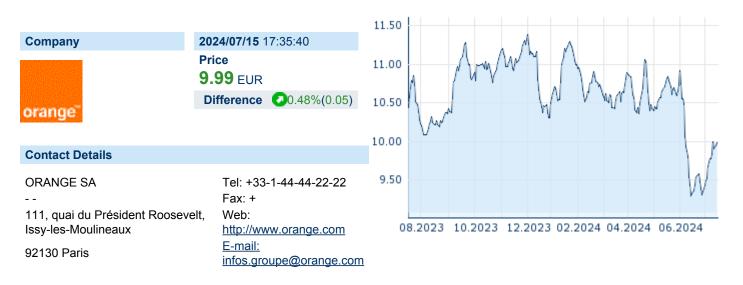

# ORANGE SA ISIN: FR0000133308 WKN: 13330 Asset Class: Stock



## Company Profile

Orange SA engages as a telecommunication services company, which operates mobile and internet services. It provides telecommunication services to multinational companies, under the brand Orange Business Services. The company was founded in January 1, 1991 and is headquartered in Paris, France.

## Financial figures, Fiscal year: from 01.01. to 31.12.

|                                | 202             | 23                     | 202             | 22                     | 202             | 1                     |
|--------------------------------|-----------------|------------------------|-----------------|------------------------|-----------------|-----------------------|
| Financial figures              | Assets          | Liabilities and equity | Assets          | Li