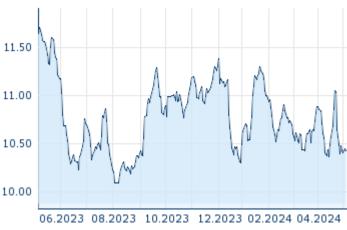

## ORANGE SA ISIN: FR0000133308 WKN: 13330 Asset Class: Stock





#### **Company Profile**

Orange SA engages as a telecommunication services company, which operates mobile and internet services. It provides telecommunication services to multinational companies, under the brand Orange Business Services. The company was founded in January 1, 1991 and is headquartered in Paris, France.

#### Financial figures, Fiscal year: from 01.01. to 31.12.

|                                | 202             | 23                     | 20              | 22                     | 202             | 21                    |
|--------------------------------|-----------------|------------------------|-----------------|------------------------|-----------------|-----------------------|
| Financial figures              | Assets          | Liabilities and equity | Assets