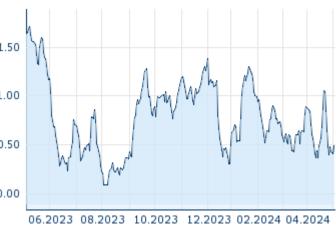

## ORANGE SA ISIN: FR0000133308 WKN: 13330 Asset Class: Stock





#### **Company Profile**

Orange SA engages as a telecommunication services company, which operates mobile and internet services. It provides telecommunication services to multinational companies, under the brand Orange Business Services. The company was founded in January 1, 1991 and is headquartered in Paris, France.

#### Financial figures, Fiscal year: from 01.01. to 31.12.

|                                | 202             | 23                     | 202             | 22                     | 202             | 21                    |
|--------------------------------|-----------------|------------------------|-----------------|------------------------|-----------------|-----------------------|
| Financial figures              | Assets          | Liabilities and equity | Assets