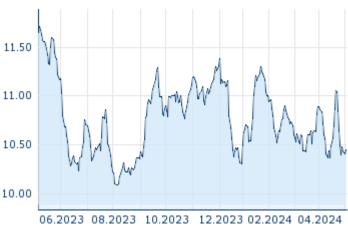

## ORANGE SA ISIN: FR0000133308 WKN: 13330 Asset Class: Stock





#### **Company Profile**

Orange SA engages as a telecommunication services company, which operates mobile and internet services. It provides telecommunication services to multinational companies, under the brand Orange Business Services. The company was founded in January 1, 1991 and is headquartered in Paris, France.

#### Financial figures, Fiscal year: from 01.01. to 31.12.

|                                | 202             | 23                     | 20              | 22                     | 202             | 21                    |
|--------------------------------|-----------------|------------------------|-----------------|------------------------|-----------------|-----------------------|
| Financial figures              | Assets          | Liabilities and equity | Assets