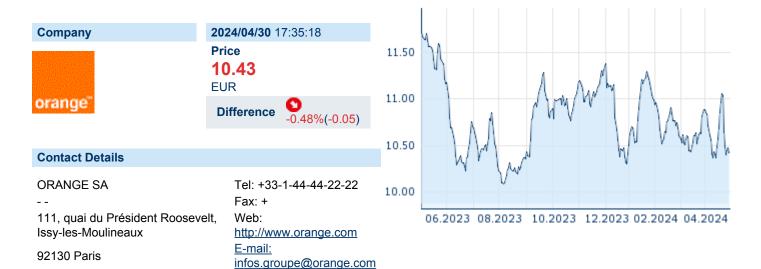

### **ORANGE SA**

ISIN: FR0000133308 WKN: 13330 Asset Class: Stock



#### **Company Profile**

Orange SA engages as a telecommunication services company, which operates mobile and internet services. It provides telecommunication services to multinational companies, under the brand Orange Business Services. The company was founded in January 1, 1991 and is headquartered in Paris, France.

## Financial figures, Fiscal year: from 01.01. to 31.12.

|                                | 20:             | 2023                   |                 | 2022                   |                 | 2021                   |  |
|--------------------------------|-----------------|------------------------|-----------------|------------------------|-----------------|------------------------|--|
| Financial figures              | Assets          | Liabilities and equity | Assets