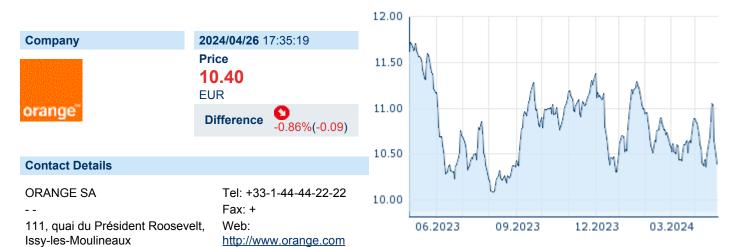

## **ORANGE SA**

ISIN: FR0000133308 WKN: 13330 Asset Class: Stock

E-mail:

infos.groupe@orange.com



## **Company Profile**

92130 Paris

Orange SA engages as a telecommunication services company, which operates mobile and internet services. It provides telecommunication services to multinational companies, under the brand Orange Business Services. The company was founded in January 1, 1991 and is headquartered in Paris, France.

## Financial figures, Fiscal year: from 01.01. to 31.12.

|                                | 2023            |                        | 2022            |                        | 2021            |                        |
|--------------------------------|-----------------|------------------------|-----------------|------------------------|-----------------|------------------------|
| Financial figures              | Assets          | Liabilities and equity | A