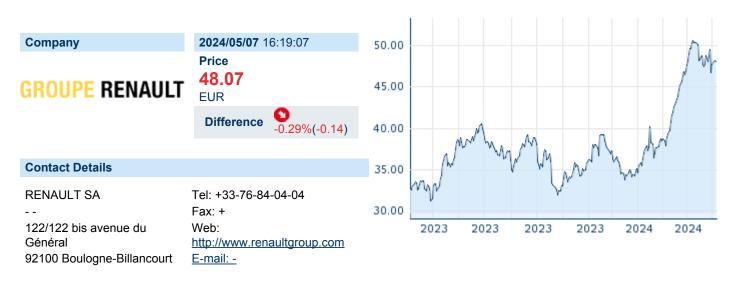

# **RENAULT SA**

|  | ISIN: | FR0000131906 | WKN: 13190 | Asset Class: St | tock |
|--|-------|--------------|------------|-----------------|------|
|--|-------|--------------|------------|-----------------|------|