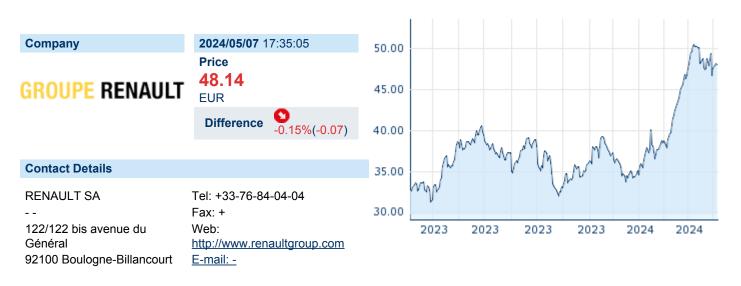

# **RENAULT SA**

|  | ISIN: | FR0000131906 | WKN: 13190 | Asset Class: St | tock |
|--|-------|--------------|------------|-----------------|------|
|--|-------|--------------|------------|-----------------|------|