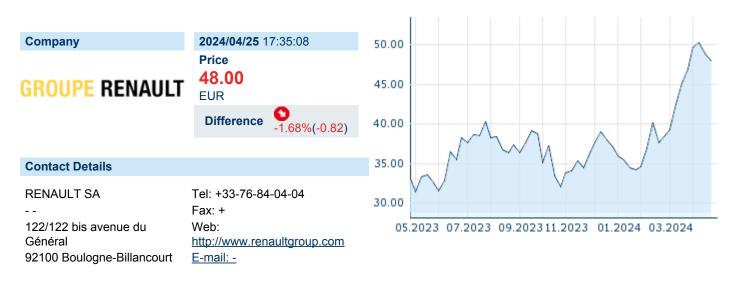

### RENAULT SA ISIN: FR0000131906 WKN: 13190 Asset Class: Stock



#### **Company Profile**

Renault SA engages in the design, manufacture, and sale of passenger cars and light commercial vehicles. It operates through the following business segments: Automotive, Sales Financing and Mobility Services. The Automotive segment deals with the production of passenger cars, and light commercial vehicles and provides automotive services. The Sales Financing segment refers to the activity carried out for the distribution network and final customers by RCI Banque, its subsidiaries and investments in associates and joint ventures. The Mobility Services segment provides services for new mobilities. Its brands include Renault, Dacia, LADA, Alpine, and Mobilize. The company was founded by Louis Renault in 1898 and is headquartered in Boulogne-Billancourt, France.

##