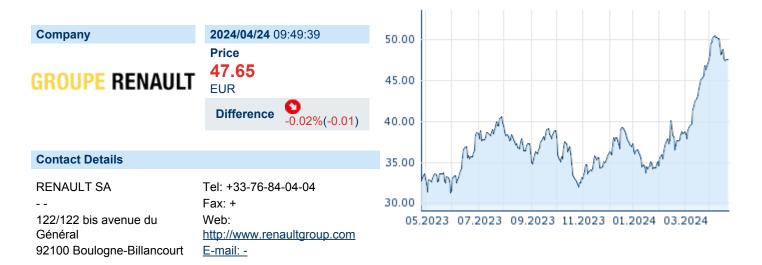

## **RENAULT SA**

ISIN: FR0000131906 WKN: 13190 Asset Class: Stock



## **Company Profile**

Renault SA engages in the design, manufacture, and sale of passenger cars and light commercial vehicles. It operates through the following business segments: Automotive, Sales Financing and Mobility Services. The Automotive segment deals with the production of passenger cars, and light commercial vehicles and provides automotive services. The Sales Financing segment refers to the activity carried out for the distribution network and final customers by RCI Banque, its subsidiaries and investments in associates and joint ventures. The Mobility Services segment provides services for new mobilities. Its brands include Renault, Dacia, LADA, Alpine, and Mobilize. The company was founded by Louis Renault in 1898 and is headquartered in Boulogne-Billancourt, France.

## F