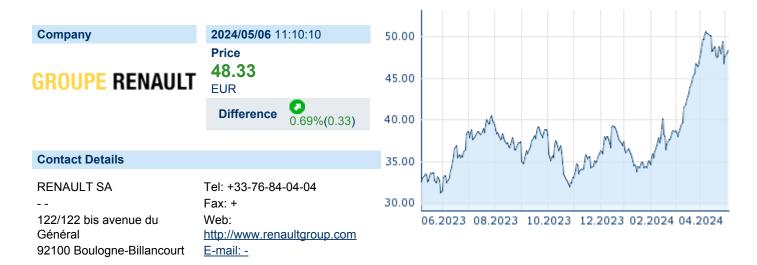

## **RENAULT SA**

ISIN: FR0000131906 WKN: 13190 Asset Class: Stock



## **Company Profile**

Renault SA engages in the design, manufacture, and sale of passenger cars and light commercial vehicles. It operates through the following business segments: Automotive, Sales Financing and Mobility Services. The Automotive segment deals with the production of passenger cars, and light commercial vehicles and provides automotive services. The Sales Financing segment refers to the activity carried out for the distribution network and final customers by RCI Banque, its subsidiaries and investments in associates and joint ventures. The Mobility Services segment provides services for new mobilities. Its brands include Renault, Dacia, LADA, Alpine, and Mobilize. The company was founded by Louis Renault in 1898 and is headquartered in Boulogne-Billancourt, France.

## F