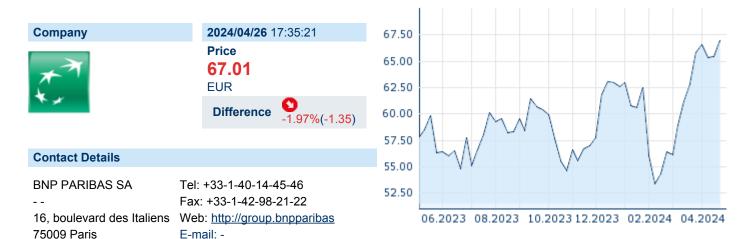

## **BNP PARIBAS S.A.**

ISIN: FR0000131104 WKN: 13110 Asset Class: Stock



## **Company Profile**

Total assets

BNP Paribas SA engages in the provision of banking and financial services. The company operates through the following business: Investment and Protection Services (IPS), Commercial, Personal Banking, and Services (CPBS), and Corporate and Institutional Banking (CIB). The company was founded in 1822 and is headquartered in Paris, France.

## Financial figures, Fiscal year: from 01.01. to 31.12. 2023 2022 2021 Financial figures Assets Liabilities and equity Assets Liabilities and equity Assets Liabilities and equity Cash and cash equivalents 289.032.000.000 318.842.000.000 348.125.000.000 **Bonds** 929.043.000.000 855.447.000.000 837.099.000.000 Receivables Accrued liabilities 10,518,000,000 10,040,000,000 10,187,000,000 Liabilities 2,476,104,000,000 2