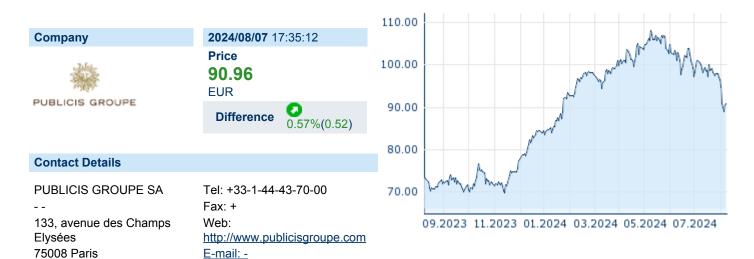

### **PUBLICIS GROUPE S.A.**

ISIN: FR0000130577 WKN: 13057 Asset Class: Stock



#### **Company Profile**

Publicis Groupe SA engages in the advertising industry. Its services include customer relationship management, direct marketing, sales promotion, events management, public relations, and corporate, multicultural and financial communications. The company was founded by Marcel Bleustein-Blanchet in 1926 and is headquartered in Paris, France.

### Financial figures, Fiscal year: from 01.01. to 31.12.

|                                | 20             | 23                     | 20             | 22                     | 20             | 21                     |
|--------------------------------|----------------|------------------------|----------------|------------------------|----------------|------------------------|
| Financial figures              | Assets