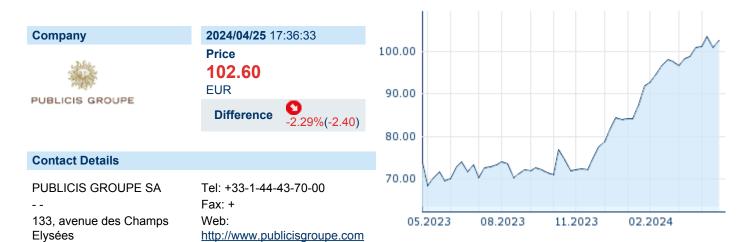

### **PUBLICIS GROUPE S.A.**

ISIN: FR0000130577 WKN: 13057 Asset Class: Stock



#### **Company Profile**

75008 Paris

Publicis Groupe SA engages in the advertising industry. Its services include customer relationship management, direct marketing, sales promotion, events management, public relations, and corporate, multicultural and financial communications. The company was founded by Marcel Bleustein-Blanchet in 1926 and is headquartered in Paris, France.

### Financial figures, Fiscal year: from 01.01. to 31.12.

E-mail: -

|                                | 20             | 23                     | 20             | 22                     | 20             | 21                     |
|--------------------------------|----------------|------------------------|----------------|------------------------|----------------|------------------------|
| Financial figures