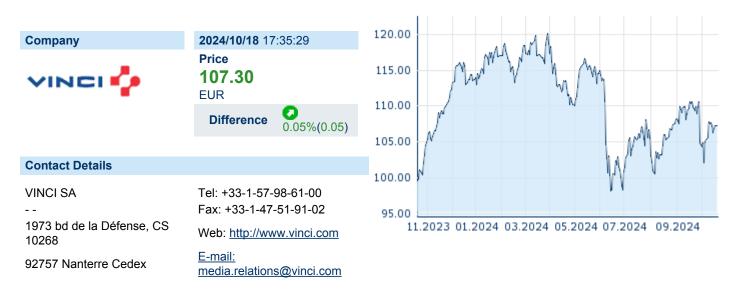

# VINCI SA ISIN: FR0000125486 WKN: 12548 Asset Class: Stock



#### **Company Profile**

VINCI SA engages in the design, building, finance, and management of facilities for transport systems, public and private buildings, urban development, water, energy, and communication networks. It operates through the following business segments: Concessions, Energy, and Construction. The Concessions segment develops and operates motorway, transport infrastructures, and public facility concessions. The Energy segment provides services in the energy sector, manufacturing and energy-related services. The Construction segment handles major projects, specialty networks, and proximity. The company was founded by Alexandre Giros and Louis Loucheur in 1899 and is headquartered in Nanterre Cedex, France.

# Financial figures, Fiscal year: from 01.01. to 31.12.

|