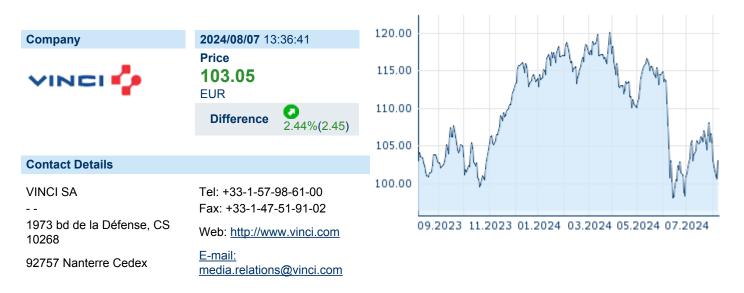

# VINCI SA ISIN: FR0000125486 WKN: 12548 Asset Class: Stock



#### **Company Profile**

VINCI SA engages in the design, building, finance, and management of facilities for transport systems, public and private buildings, urban development, water, energy, and communication networks. It operates through the following business segments: Concessions, Energy, and Construction. The Concessions segment develops and operates motorway, transport infrastructures, and public facility concessions. The Energy segment provides services in the energy sector, manufacturing and energy-related services. The Construction segment handles major projects, specialty networks, and proximity. The company was founded by Alexandre Giros and Louis Loucheur in 1899 and is headquartered in Nanterre Cedex, France.

## Financial figures, Fiscal year: from 01.01. to 31.12.

|