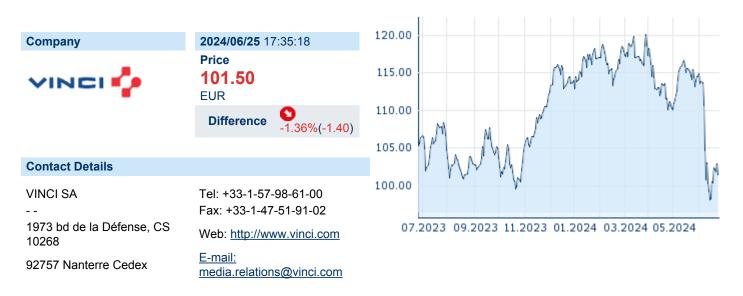

# VINCI SA ISIN: FR0000125486 WKN: 12548 Asset Class: Stock



#### **Company Profile**

VINCI SA engages in the design, building, finance, and management of facilities for transport systems, public and private buildings, urban development, water, energy, and communication networks. It operates through the following business segments: Concessions, Energy, and Construction. The Concessions segment develops and operates motorway, transport infrastructures, and public facility concessions. The Energy segment provides services in the energy sector, manufacturing and energy-related services. The Construction segment handles major projects, specialty networks, and proximity. The company was founded by Alexandre Giros and Louis Loucheur in 1899 and is headquartered in Nanterre Cedex, France.

# Financial figures, Fiscal year: from 01.01. to 31.12.

|