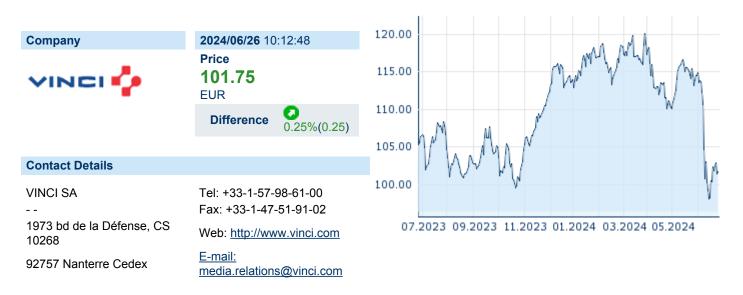

### **Company Profile**

VINCI SA engages in the design, building, finance, and management of facilities for transport systems, public and private buildings, urban development, water, energy, and communication networks. It operates through the following business segments: Concessions, Energy, and Construction. The Concessions segment develops and operates motorway, transport infrastructures, and public facility concessions. The Energy segment provides services in the energy sector, manufacturing and energy-related services. The Construction segment handles major projects, specialty networks, and proximity. The company was founded by Alexandre Giros and Louis Loucheur in 1899 and is headquartered in Nanterre Cedex, France.

## Financial figures, Fiscal year: from 01.01. to 31.12.

|