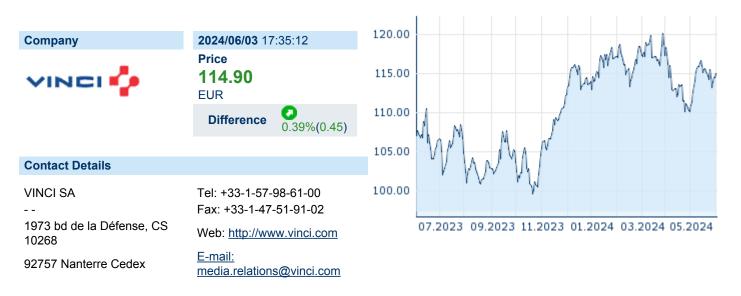

# VINCI SA ISIN: FR0000125486 WKN: 12548 Asset Class: Stock



#### **Company Profile**

VINCI SA engages in the design, building, finance, and management of facilities for transport systems, public and private buildings, urban development, water, energy, and communication networks. It operates through the following business segments: Concessions, Energy, and Construction. The Concessions segment develops and operates motorway, transport infrastructures, and public facility concessions. The Energy segment provides services in the energy sector, manufacturing and energy-related services. The Construction segment handles major projects, specialty networks, and proximity. The company was founded by Alexandre Giros and Louis Loucheur in 1899 and is headquartered in Nanterre Cedex, France.

# Financial figures, Fiscal year: from 01.01. to 31.12.

|