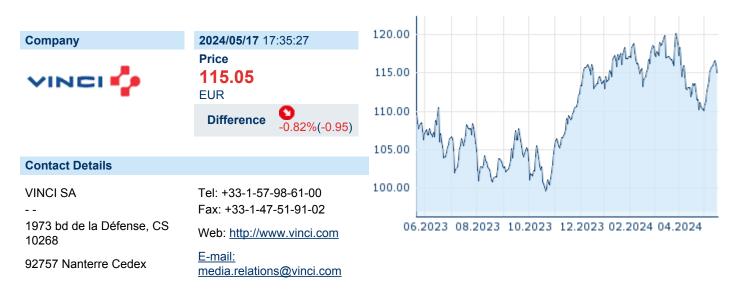

# VINCI SA ISIN: FR0000125486 WKN: 12548 Asset Class: Stock



#### **Company Profile**

VINCI SA engages in the design, building, finance, and management of facilities for transport systems, public and private buildings, urban development, water, energy, and communication networks. It operates through the following business segments: Concessions, Energy, and Construction. The Concessions segment develops and operates motorway, transport infrastructures, and public facility concessions. The Energy segment provides services in the energy sector, manufacturing and energy-related services. The Construction segment handles major projects, specialty networks, and proximity. The company was founded by Alexandre Giros and Louis Loucheur in 1899 and is headquartered in Nanterre Cedex, France.

## Financial figures, Fiscal year: from 01.01. to 31.12.

|