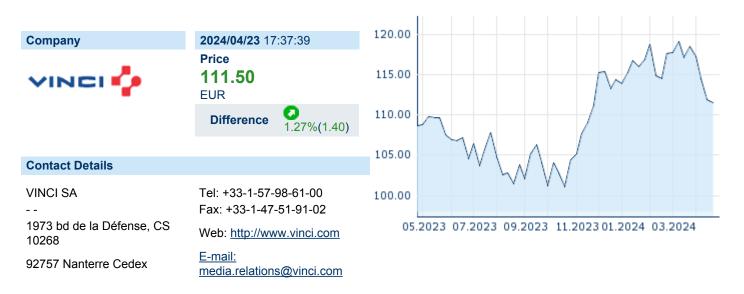

# VINCI SA ISIN: FR0000125486 WKN: 12548 Asset Class: Stock



#### **Company Profile**

VINCI SA engages in the design, building, finance, and management of facilities for transport systems, public and private buildings, urban development, water, energy, and communication networks. It operates through the following business segments: Concessions, Energy, and Construction. The Concessions segment develops and operates motorway, transport infrastructures, and public facility concessions. The Energy segment provides services in the energy sector, manufacturing and energy-related services. The Construction segment handles major projects, specialty networks, and proximity. The company was founded by Alexandre Giros and Louis Loucheur in 1899 and is headquartered in Nanterre Cedex, France.

# Financial figures, Fiscal year: from 01.01. to 31.12.

|