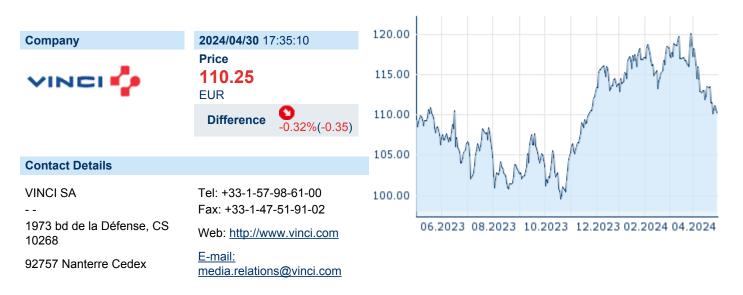

# VINCI SA ISIN: FR0000125486 WKN: 12548 Asset Class: Stock



#### **Company Profile**

VINCI SA engages in the design, building, finance, and management of facilities for transport systems, public and private buildings, urban development, water, energy, and communication networks. It operates through the following business segments: Concessions, Energy, and Construction. The Concessions segment develops and operates motorway, transport infrastructures, and public facility concessions. The Energy segment provides services in the energy sector, manufacturing and energy-related services. The Construction segment handles major projects, specialty networks, and proximity. The company was founded by Alexandre Giros and Louis Loucheur in 1899 and is headquartered in Nanterre Cedex, France.

# Financial figures, Fiscal year: from 01.01. to 31.12.

|