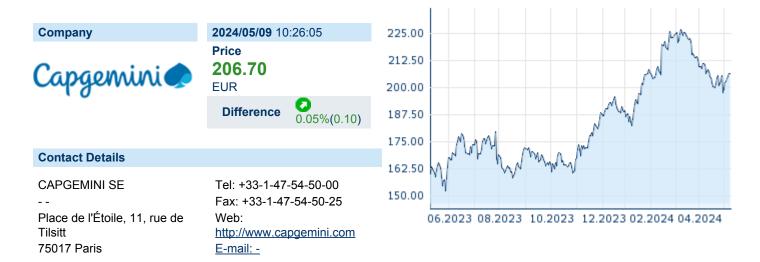

## **CAPGEMINI SE**

ISIN: FR0000125338 WKN: 12533 Asset Class: Stock



### **Company Profile**

Capgemini SE engages in the provision of cloud, data, artificial intelligence, connectivity, software, and digital engineering and platforms. It operates through the following geographical segments: Rest of Europe; North America; France; the United Kingdom and Ireland; and Asia-Pacific and Latin America. The company was founded by Serge Kampf on October 1, 1967 and is headquartered in Paris, France.

# Financial figures, Fiscal year: from 01.01. to 31.12.

|                                | 20             | 2023                   |                | 2022                   |                | 2021                   |  |
|--------------------------------|----------------|------------------------|----------------|------------------------|----------------|-------------