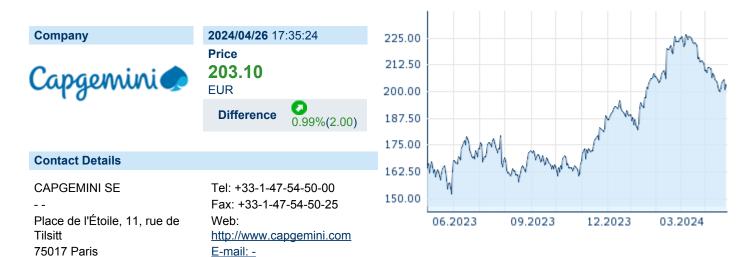

## **CAPGEMINI SE**

ISIN: FR0000125338 WKN: 12533 Asset Class: Stock



## **Company Profile**

Capgemini SE engages in the provision of cloud, data, artificial intelligence, connectivity, software, and digital engineering and platforms. It operates through the following geographical segments: Rest of Europe; North America; France; the United Kingdom and Ireland; and Asia-Pacific and Latin America. The company was founded by Serge Kampf on October 1, 1967 and is headquartered in Paris, France.

| Financial figures, Fiscal year: from 01.01. to 31.12. |                                    |                |                                    |                |                                           |                |
|-------------------------------------------------------|------------------------------------|----------------|--------------------------------