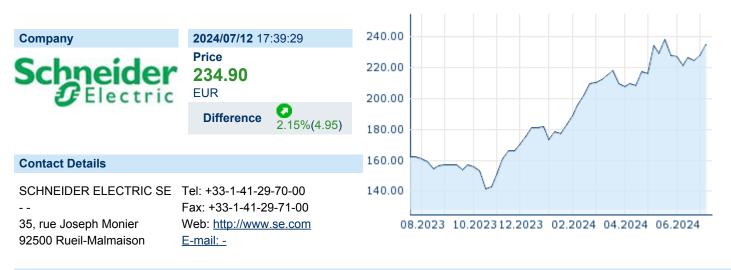

# SCHNEIDER ELECTRIC SE

ISIN: FR0000121972 WKN: 12197 Asset Class: Stock



#### **Company Profile**

Schneider Electric SE engages in the digital transformation of energy management and automation. It operates through the following segments: Energy Management, Industrial Automation, and Central Functions and Digital Costs. The Energy Management segment leverages a complete end-to-end technology offering enabled by EcoStruxure. The Industrial Automation segment is composed of industrial automation and industrial control activities, across discrete, process, and hybrid industries. The company was founded by Adolphe Schneider and Joseph-Eugène Schneider in 1836 and is headquartered in Rueil-Malmaison, France.

### Financial figures, Fiscal year: from 01.01. to 31.12.

|                                | 202                           | 23             | 202