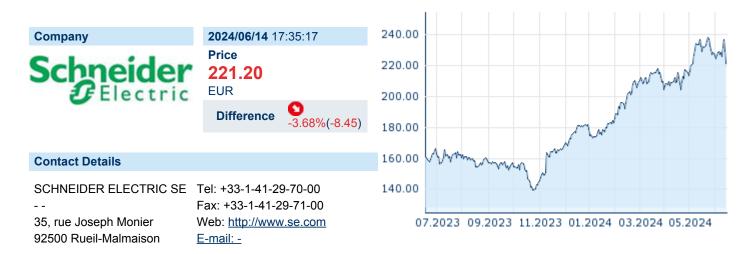

## SCHNEIDER ELECTRIC SE

ISIN: FR0000121972 WKN: 12197 Asset Class: Stock



#### **Company Profile**

Schneider Electric SE engages in the digital transformation of energy management and automation. It operates through the following segments: Energy Management, Industrial Automation, and Central Functions and Digital Costs. The Energy Management segment leverages a complete end-to-end technology offering enabled by EcoStruxure. The Industrial Automation segment is composed of industrial automation and industrial control activities, across discrete, process, and hybrid industries. The company was founded by Adolphe Schneider and Joseph-Eugène Schneider in 1836 and is headquartered in Rueil-Malmaison, France.

## Financial figures, Fiscal year: from 01.01. to 31.12.

|                                | 20             | 23                     | 20             | 22