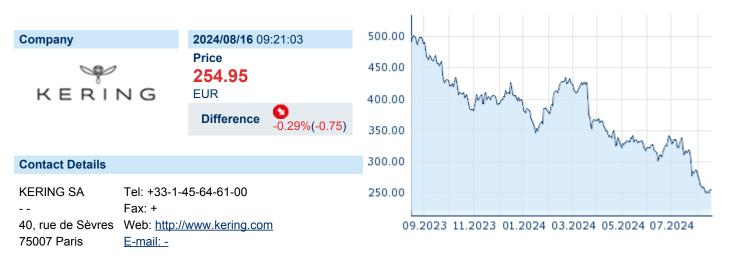

### KERING S.A. ISIN: FR0000121485 WKN: 12148 Asset Class: Stock



#### **Company Profile**

Kering SA engages in the design, manufacture, marketing, and retail of luxury apparel and accessories. The firm offers apparel, leather goods, shoes, watches, jewelry, perfumes and cosmetics products. It operates through the following segments: Gucci, Yves Saint Laurent, Bottega Veneta, Other Houses, and Kering Eyewear and Corporate. The company was founded in 1963 and is headquartered in Paris, France.

### Financial figures, Fiscal year: from 01.01. to 31.12.

|                                | 20             | 23                     | 20             | 22                     | 202            | 21                     |
|--------------------------------|----------------|------------------------|----------------|------------------------|----------------|---------