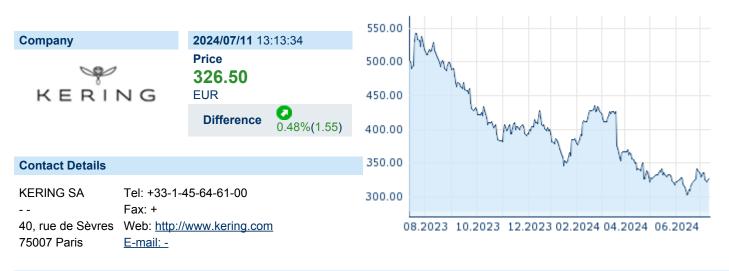

### KERING S.A. ISIN: FR0000121485 WKN: 12148 Asset Class: Stock



#### **Company Profile**

Kering SA engages in the design, manufacture, marketing, and retail of luxury apparel and accessories. The firm offers apparel, leather goods, shoes, watches, jewelry, perfumes and cosmetics products. It operates through the following segments: Gucci, Yves Saint Laurent, Bottega Veneta, Other Houses, and Kering Eyewear and Corporate. The company was founded in 1963 and is headquartered in Paris, France.

### Financial figures, Fiscal year: from 01.01. to 31.12.

|                                | 20             | 23                     | 20             | 22                     | 202            | 21                     |
|--------------------------------|----------------|------------------------|----------------|------------------------|----------------|---------