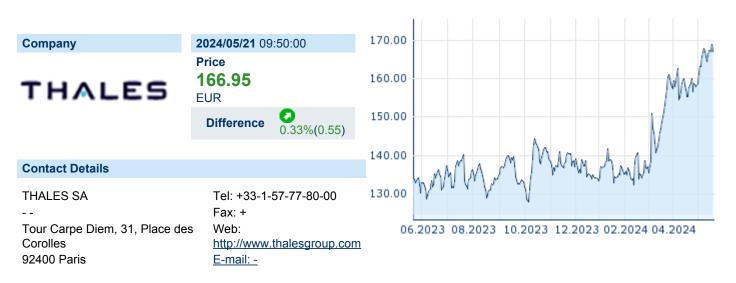

# THALES S.A. ISIN: FR0000121329 WKN: 12132 Asset Class: Stock



#### **Company Profile**

Thales SA is a holding company that engages in the manufacture, marketing, and sale of electronic equipment and systems for aeronautics, naval, and defense sectors. It operates through the following segments: Defense and Security, Digital Identity and Security, Aerospace and Transport. The Defense and Security segment designs and delivers systems for the following domain: land, air, naval, space, and cyberspace. The Digital Identity and Security segment develops digital identity and Security solutions for a private and government customer base and some digital businesses. The aerospace segment encompasses the Avionics and Space Global Business Units. The Transport segment offers Ground Transportation Systems and services such as rail signaling and control system