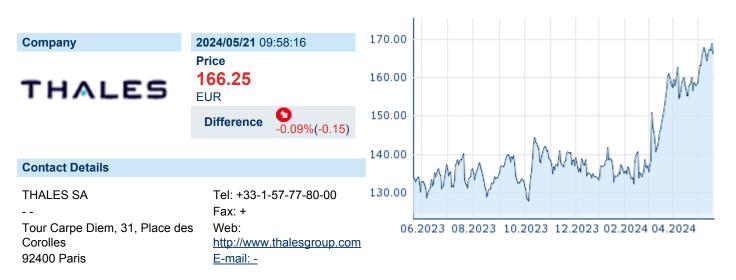

# THALES S.A. ISIN: FR0000121329 WKN: 12132 Asset Class: Stock



#### **Company Profile**

Thales SA is a holding company that engages in the manufacture, marketing, and sale of electronic equipment and systems for aeronautics, naval, and defense sectors. It operates through the following segments: Defense and Security, Digital Identity and Security, Aerospace and Transport. The Defense and Security segment designs and delivers systems for the following domain: land, air, naval, space, and cyberspace. The Digital Identity and Security segment develops digital identity and Security solutions for a private and government customer base and some digital businesses. The aerospace segment encompasses the Avionics and Space Global Business Units. The Transport segment offers Ground Transportation Systems and services such as rail signaling and control system