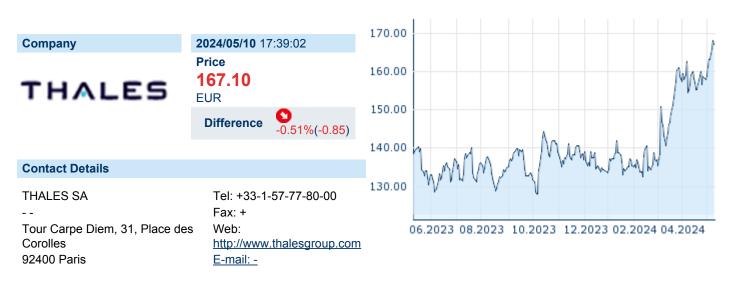

# THALES S.A. ISIN: FR0000121329 WKN: 12132 Asset Class: Stock



#### **Company Profile**

Thales SA is a holding company that engages in the manufacture, marketing, and sale of electronic equipment and systems for aeronautics, naval, and defense sectors. It operates through the following segments: Defense and Security, Digital Identity and Security, Aerospace and Transport. The Defense and Security segment designs and delivers systems for the following domain: land, air, naval, space, and cyberspace. The Digital Identity and Security segment develops digital identity and Security solutions for a private and government customer base and some digital businesses. The aerospace segment encompasses the Avionics and Space Global Business Units. The Transport segment offers Ground Transportation Systems and services such as rail signaling and control system