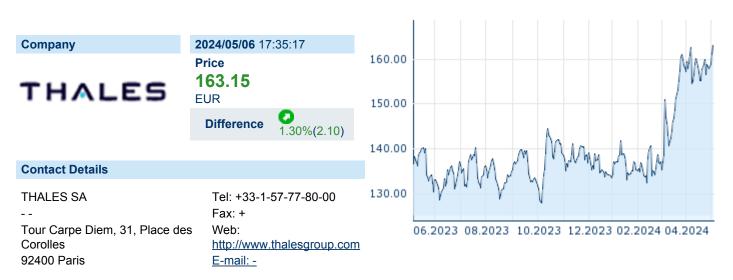

# THALES S.A. ISIN: FR0000121329 WKN: 12132 Asset Class: Stock



#### **Company Profile**

Thales SA is a holding company that engages in the manufacture, marketing, and sale of electronic equipment and systems for aeronautics, naval, and defense sectors. It operates through the following segments: Defense and Security, Digital Identity and Security, Aerospace and Transport. The Defense and Security segment designs and delivers systems for the following domain: land, air, naval, space, and cyberspace. The Digital Identity and Security segment develops digital identity and Security solutions for a private and government customer base and some digital businesses. The aerospace segment encompasses the Avionics and Space Global Business Units. The Transport segment offers Ground Transportation Systems and services such as rail signaling and control system