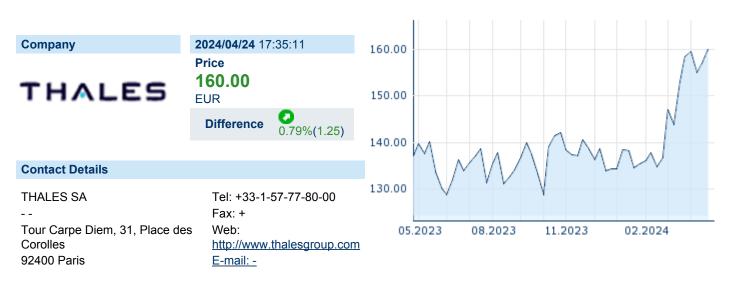

# THALES S.A. ISIN: FR0000121329 WKN: 12132 Asset Class: Stock



#### **Company Profile**

Thales SA is a holding company that engages in the manufacture, marketing, and sale of electronic equipment and systems for aeronautics, naval, and defense sectors. It operates through the following segments: Defense and Security, Digital Identity and Security, Aerospace and Transport. The Defense and Security segment designs and delivers systems for the following domain: land, air, naval, space, and cyberspace. The Digital Identity and Security segment develops digital identity and Security solutions for a private and government customer base and some digital businesses. The aerospace segment encompasses the Avionics and Space Global Business Units. The Transport segment offers Ground Transportation Systems and services such as rail signaling and control system